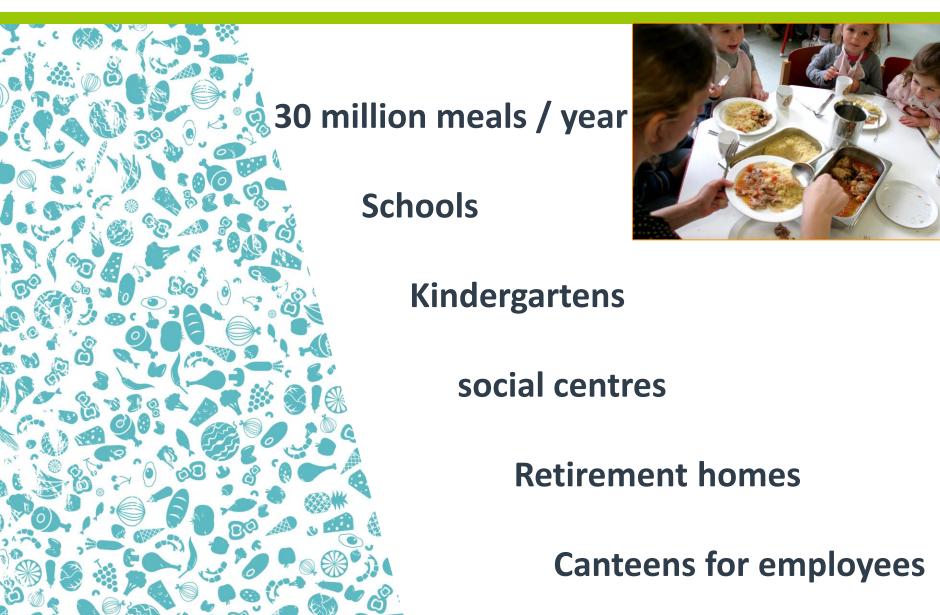

### 1. Municipal sustainable catering service

### **Overview**

### 1 300 restaurants-canteens

### 65 M€ in public procurement