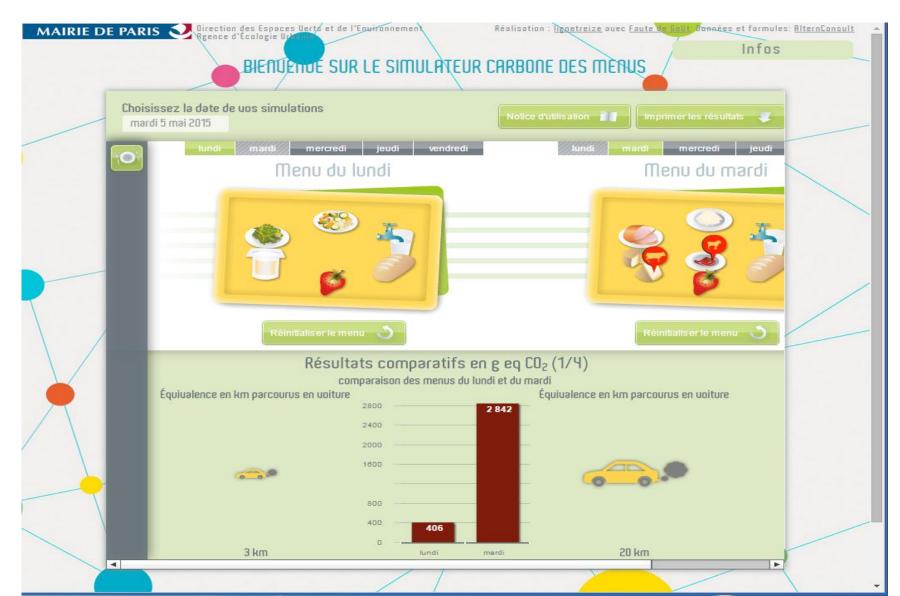

service 2009-2020
  - The new Metropolitan food strategy 2018-2030



### 1. Municipal sustainable catering service





### **Overview**







### 1 300 restaurants-canteens

### 65 M€ in public procurement



### **Food sustainable Plan**





### **Food sustainable Plan**

#### LES ENGAGEMENTS DE LA VILLE DE PARIS POUR UNE ALIMENTATION DURABLE EN RESTAURATION COLLECTIVE





### **Results**



### Share of labelled or organic products in municipal catering service

2016:38%



### **Food sustainable Plan**

# Target's Plan for 2020 50 %





# **Reducing extra costs Structuring the demand Building a procurement strategy**





# Support local sustainable food supply chains

### Communication and staff training



#### **Carbon simulator for canteen staff**

MAIRIE DE PARIS 🤍

1 . C.





# Organic Cities Network Europe

# Official ceremony of the founding of the network

#### City hall of Paris Monday, 8th January 2018





# 2. The new Metropolitan food Strategy











### The new Metropolitan food Strategy









VERS UNE ALIMENTATION DURABLE, INCLUSIVE, RÉSILIENTE



### The new Metropolitan food Strategy

### 2016

### An assessment in Paris of the food supply

#### **FOOD SUPPLY IN PARIS**

No. 1 FRENCH CITY IN DENSITY OF BUSINESSES

7200

6 200 INDEPENDENT FOOD BUSINESSES



MILLION MEALS



No. 2 FRENCH CITY IN RESTAURANT DENSITY







### Consultation for the Metropolitan food strategy



### 2017

600 participations 180 structures **129 proposals** 





### **Participation of 180 structures**

| Farming  | Transformation<br>& Processing | Distribution